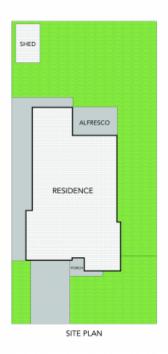

Key features include:

- Spacious main bedroom features a large walk-in robe, ceiling fan and magnificent ensuite. The ensuite has an oversized shower, wall mount vanity, mirrored shaving cabinet and a toilet.
- Remaining three bedrooms are all generous in size and have built-in robes, ceiling fans and carpet.
- Large media room boasts a ceiling fan, carpet and wall mount cabinet.
- Separate toilet.
- Secure backyard offering peace of mind and great side access for the caravan or boat. Th