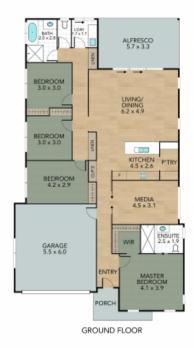

Key features include:

- Spacious main bedroom features a large walk-in robe, ceiling fan and magnificent ensuite. The ensuite has an oversized shower, wall mount vanity, mirrored shaving cabinet and a toilet.
- Remaining three bedrooms are all generous in size and have built-in robes, ceiling fans and carpet.
- Large media room boasts a ceiling fan, carpet and wall mount cabinet.
- Separate toilet.
- Secure backyard offering peace of mind and great side access for the caravan or boat. Th

## 5 Kingaroy Street, **Medowie**

4 x 🚐 2 x 😓 2 x 🚍

OSBORN GEORGE

WOTE: Every precaution has been taken to write the accuracy of the above details. However, prospective numbers are advised to make their new enquiries.