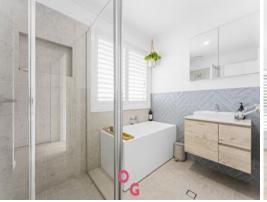

Key features include:

- Spacious main bedroom features a large walk-in robe, ceiling fan and magnificent ensuite. The ensuite has an oversized shower, wall mount vanity, mirrored shaving cabinet and a toilet.
- Remaining three bedrooms are all generous in size and have built-in robes, ceiling fans and carpet.
- Large media room boasts a ceiling fan, carpet and wall mount cabinet.
- Separate toilet.
- Secure backyard offering peace of mind and great side access for the caravan or boat. Th