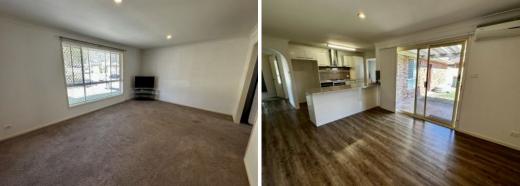

Features include:

- 4 carpeted bedrooms all with built-ins
- Master bedroom with ensuite
- Separate living and dining areas
- Additional open plan living area next to kitchen
- Modern kitchen with gas cooktop, built-in dishwasher and plenty of storage.
- Spacious 3-way bathroom
- Split system air-conditioner
- Double garage