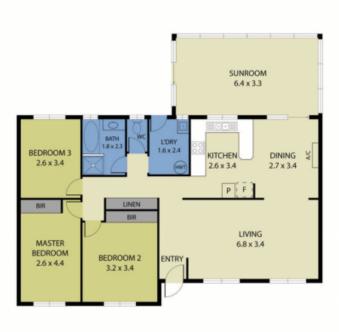

The home features three bedrooms, all with built-in robes. Fans in all bedrooms and lounge area. Neutral wall colours and new carpets, ensure your furniture will fit right in. A three-way bathroom with separate toilet, vanity area and laundry.

The kitchen is centrally located with fresh updates, plenty of storage space, and overlooks the dining room. A split system air conditioner keeps the living areas comfortable all year round.

A stunning undercover verandah doubles as a second living area and steps out into a terraced flat back yard. Enjoy outdoor area, entertain friends, sit back, and relax while you wa

**Price:** \$640,000 - \$660,000

**Inspect:** Saturday, 20th July 2024 12:00 - 12:30

Tracy Jonovski

0418 216 275

TOTAL APPROX. FLOOR AREA 114 SQ.M

14 Clarke Close, Raymond Terrace 2324

NOT TO SCALE

Disclaimer. This plan and reseasements are to informational purposes only. We make no wasteries or representations, express or reprint as to the assuracy of the data betweening datal perfect step to recognize the