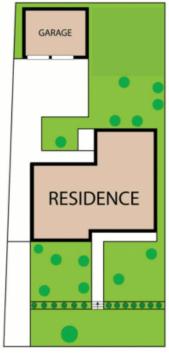

## Attention First Home Buyers.

This home is set on 613m2 in a quiet cul-de-sac within proximity to schools, shops, parks, bus routes and local sporting facilities. The property has great side access to a double lock up garage and a fenced backyard that has been beautifully landscaped and an ideal space for children to run about.