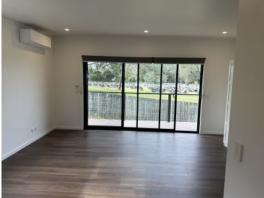

## Features Include:

- Spacious open plan living with a split system aircon
- Generous sized kitchen with dishwasher and washing machine
- Two bedrooms with ceiling fans and wardrobes
- Modern bathroom with mirrored cabinet for extra storage
- Single carport