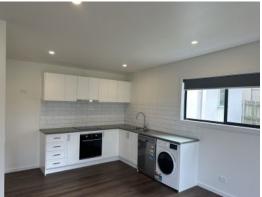

## Features Include:

- Spacious open plan living with a split system aircon
- Generous sized kitchen with dishwasher and washing machine
- Two bedrooms with ceiling fans and wardrobes
- Modern bathroom with mirrored cabinet for extra storage
- Single carport