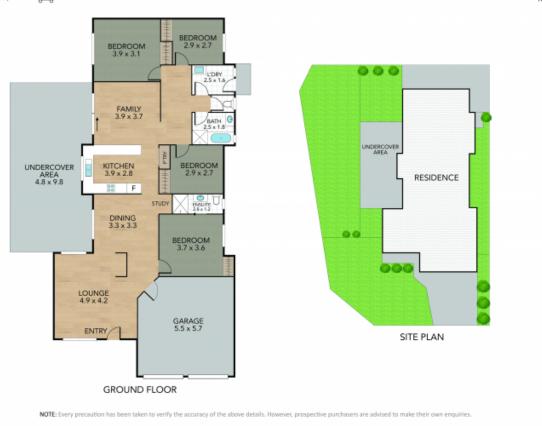

The two spacious living areas, huge undercover outdoor area and large backyard, provide loads of room for growing families.

## Key features include:

- Good size lounge room opens onto the dining room.
- Spacious kitchen opens to the second living area, perfect for family gatherings.
- The kitchen features an electric cooktop, under-bench oven, and rangehood.
- Separate toilet.