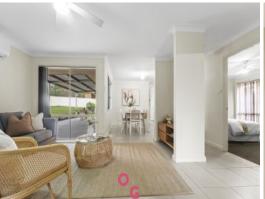

The two spacious living areas, huge undercover outdoor area and large backyard, provide loads of room for growing families.

## Key features include:

- Good size lounge room opens onto the dining room.
- Spacious kitchen opens to the second living area, perfect for family gatherings.
- The kitchen features an electric cooktop, under-bench oven, and rangehood.
- Separate toilet.