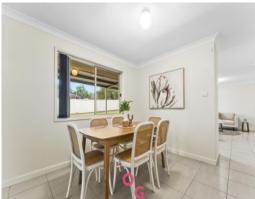

## Key features include:

- Good size lounge room opens onto the dining room.
- Spacious kitchen opens to the second living area, perfect for family gatherings.
- The kitchen features an electric cooktop, under-bench oven, and rangehood.
- Separate toilet.