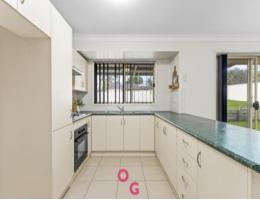

## Key features include:

- Good size lounge room opens onto the dining room.
- Spacious kitchen opens to the second living area, perfect for family gatherings.
- The kitchen features an electric cooktop, under-bench oven, and rangehood.
- Separate toilet.